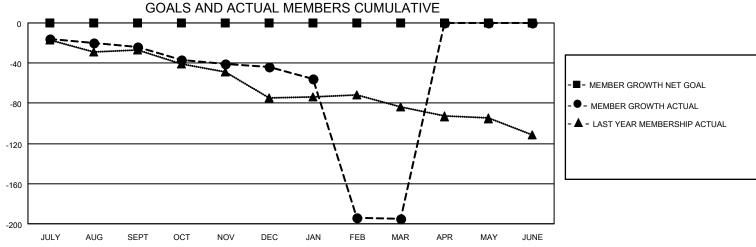

## MONTHLY MEMBERSHIP PROGRESS REPORT

LOCATION TEXAS District 2 A1 Results as of: 3/31/2021

| Clubs         |               |             |               | Members               |                         |                         |                                                    |  |
|---------------|---------------|-------------|---------------|-----------------------|-------------------------|-------------------------|----------------------------------------------------|--|
|               | RESULTS FOR   | R 2020-2021 |               | RESULTS FOR 2020-2021 |                         |                         |                                                    |  |
| QUARTER       | NEW CLUB GOAL | NEW CLUBS   | DROPPED CLUBS | QUARTER MEM           | IBER GROWTH NET<br>GOAL | MEMBER GROWTH<br>ACTUAL | DROPPED<br>MEMBERS ACTUAL<br>(including transfers) |  |
| JULY/AUG/SEPT | 0             | 0           | 0             | JULY/AUG/SEPT         | 0                       | 11                      | 35                                                 |  |
| OCT/NOV/DEC   | 0             | 0           | 0             | OCT/NOV/DEC           | 0                       | 14                      | 33                                                 |  |
| JAN/FEB/MAR   | 0             | 0           | 8             | JAN/FEB/MAR           | 0                       | 19                      | 170                                                |  |
| APR/MAY/JUNE  | 0             | 0           | 0             | APR/MAY/JUNE          | 0                       | 0                       | 0                                                  |  |